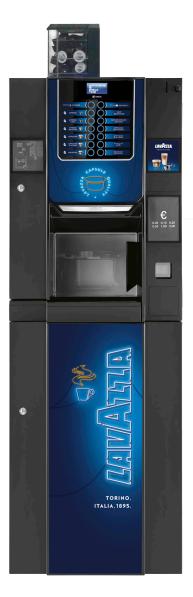

# BRIO UP NEW

### Perfect on every level

Lavazza Blue "BRIO UP NEW", automatic, is perfect for small businesses and communities.

Thanks for its special design makes it a perfect furnishing accessory for any professional environment.

#### Characteristics

| User Interface | 14 selections: coffee and soluble beverages |
|----------------|---------------------------------------------|
|                | <b>300</b> cups                             |
| Capacity       | 250 capsules BLUE                           |
| Soluble        | 4 beverages                                 |
| Solution       | • • • • • • • • • • • • • • • • • • •       |

#### **Technical Data**

- Capsule management: automatic hopper system with Lavazza BLUE capsules
- Layout: espresso in capsule, 4 soluble beverages, sugar, cups, stirrers, hot water